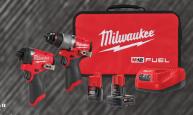

1442 VT-15 Johnson, VT 05656 (802)-635-7282

M12 FUEL<sup>™</sup> 1/2<sup>™</sup> Hammer Drill Driver & Impact Combo Kit (3497-22) <sup>\$</sup>329

M12 FUEL™ Compact Band Saw Kit (2529-21X0)

RECEIVE