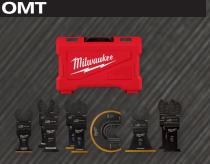

### NEW LOWER PRICE NEW LOWER PRICE

M18" RADIUS"
Compact Site Light
w/ Flood Mode (2144-20)

WAS \$229 \$179 \$50 SAVINGS

M18" ROCKET"
Dual Power Tower
Light (2131-20)

WAS \$75°7
\$5997

\$16 SAVINGS

9PC OPEN-LOK™ Multi-Tool Blade Kit (49-10-9113)