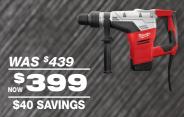

#### **NEW LOWER PRICE**

1-9/16" SDS Max Rotary Hammer (5317-21) WAS \$729
\$699
\$30 SAVINGS

1-3/4" SDS MAX Rotary Hammer (5546-21)