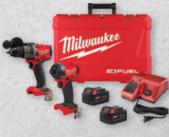

## NEW LOWER PRICE

WAS \$399 \$349 \$50 SAVINGS

M18 FUEL™ 2-Tool Hammer Drill & Impact Driver Combo Kit (3697-22)