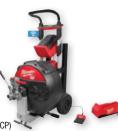

WAS \$3,799

\$**2**,99

\$800 SAVINGS

MX FUEL™ Sewer Drum Machine for 5/8" - 3/4" w/ POWERTREDZ™ (MXF501-1CP)