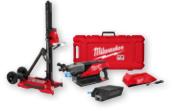

# UP TO 20% INSTANT SAVINGS ON THESE MX KITS

WAS \$2,599 \$2,099

\$500 SAVINGS

MX FUEL™ Breaker (MXF368-1XC)

WAS \$4,299 \$3,499 \$800 SAVINGS

MX FUEL™ Handheld Core
Drill Kit w/ Stand (MXF301-2CXS)

WAS \$3,299 \$2,699 \$600 SAVINGS