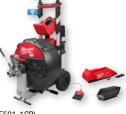

MX FUEL™ Concrete Vibrator Kit (MXF370-2XC)

MX FUEL™ ROCKET™ Tower Light/Charger (MXF041-1XC)

WAS \$2,299

\$400 SAVINGS

MX FUEL™ CARRY-ON™ 3600W/1800W Power Supply (MXF002-2XC)

WAS \$3,199

\$600 CAVINCE

MX FUEL™ Sewer Drum Machine for 5/8" - 3/4" (MXF500-1CP)