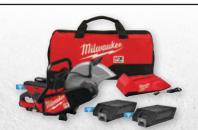

## SPECIAL BUY

\$299

M18 FUEL™ 2-Tool Combo Kit (2953-22MT)

\$655 Value

#### INCLUDES:

M18 FUEL™ Impact Gun (2953-20), M18 FUEL™ Multi-Tool (2836-20), M12™ 2.0AH Battery (48-11-1820), M12™ 2.0 AH Battery (48-11-1820), M18™/M12™ Charger (48-59-1812), Contractor Bag