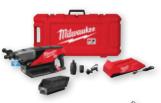

MX FUEL™ Handheld Core Drill Kit (MXF301-2CP)

WAS \$2,899 \$2,299 \$600 SAVINGS

MX FUEL™ Backpack Concrete Vibrator Kit (MXF371-2XC)

WAS \$2,499 \$1,999 \$500 SAVINGS

MX FUEL™ Vibratory Screed (MXF381-2CP)