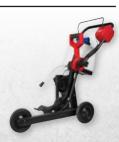

MX FUEL™ Concrete Vibrator Kit (MXF370-2XC)

MX FUEL™ ROCKET™ Tower Light/Charger (MXF041-1XC)

WAS \$2,299

\$400 SAVINGS

MX FUEL™ CARRY-ON™ 3600W/1800W Power Supply (MXF002-2XC)

WAS \$3,199

\$600 CAVINCE

MX FUEL™ Sewer Drum Machine for 5/8" - 3/4" (MXF500-1CP)