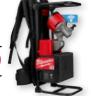

MX FUEL™ Handheld Core Drill Kit (MXF301-2CP)

WAS \$2,899 \$2,299 \$600 SAVINGS

MX FUEL™ Backpack Concrete Vibrator Kit (MXF371-2XC)

WAS \$2,499 \$1,999 \$500 SAVINGS

MX FUEL™ Vibratory Screed (MXF381-2CP)