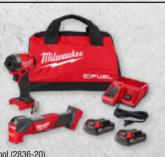

## SPECIAL BUY

\$299

M18 FUEL™ 2-Tool Combo Kit (2953-22MT)

\$655 Value

#### INCLUDES:

M18 FUEL™ Impact Gun (2953-20), M18 FUEL™ Multi-Tool (2836-20), M12™ 2.0AH Battery (48-11-1820), M12™ 2.0 AH Battery (48-11-1820), M18™/M12™ Charger (48-59-1812), Contractor Bag