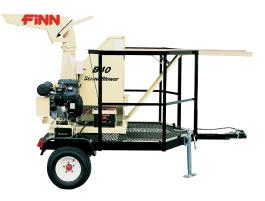

As the world leader for over 80 years in the design and manufacture of innovative, quality equipment for the erosion control industry, FINN Corporation is committed to your complete satisfaction.

B40 Straw Blower Trailer Mounted (B40T)