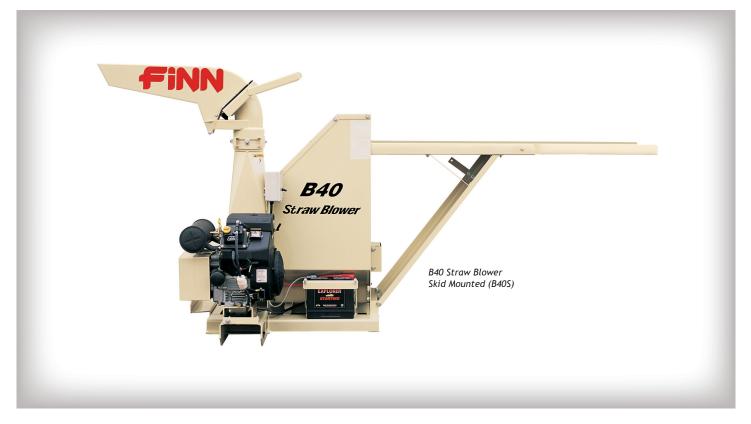

# Finn Straw Blower

The FINN B40 Straw Blower brings mulching ease to small landscaping operations. You save time and energy by eliminating tedious and time consuming hand mulching. And because the unit is both self-powered and portable, it's easy for you to mulch in diverse locations.

#### Fast & Even Application.

The B40 Straw Blower provides you with mulch cover quality that's far superior to hand mulching. You're ensured of faster and more uniform growth. Blow mulch evenly over large areas with ease. The B40 Straw Blower efficiently shreds and blows 4 tons of straw in an hour.

#### Flexible & Effective Performance.

The B40 Straw Blower features a convenient discharge spout and optional 6" diameter, flexible hose. It's the ideal solution for proper mulching - providing soil moisture retention and protection against wind damage - in a wide variety of applications including the even cover of newly seeded lawns, around trees and shrubbery, berry beds, and bedding plants.

Model shown may include optional equipment.

from our customers. We heard the call for a small and economical, yet highly productive, straw blower; a compact unit with directional discharge and the ability to handle difficult material. The FINN B40 Straw Blower does it all!