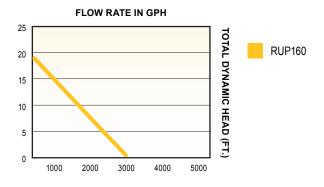

| PERFORMANCE |     |                |      |      |      |     |
|-------------|-----|----------------|------|------|------|-----|
| Model       | HP  | Discharge Head | 0'   | 5'   | 10'  | 15' |
| RUP160      | 1/6 | Gallons/Hour   | 3000 | 2600 | 1850 | 900 |